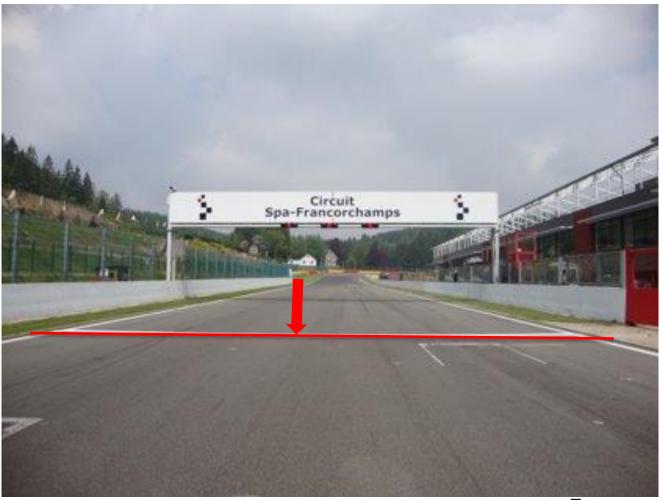

### SIGNALLING AREA & CONTROL LINE

Startline 123m beyond Control Line

**DRIVE THROUGH Signalling Area Finish Line and Control/Timing Line** 