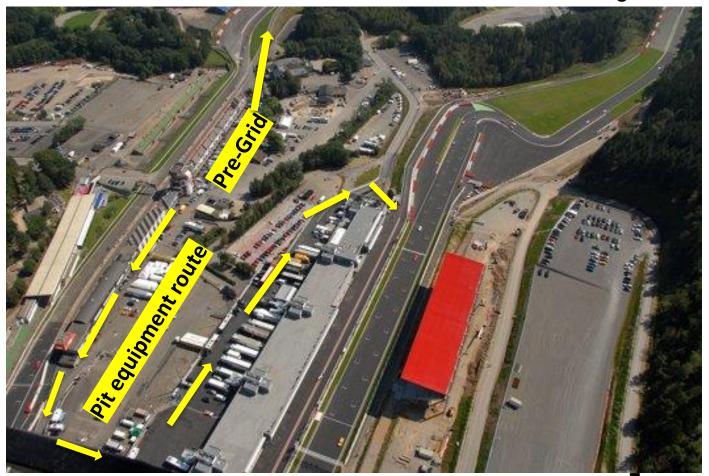

#### TRACK ACCESS / EXIT

All sessions will begin directly from the Pre-Grid.

Trolleys for teams in the F1 Pitlane to follow the route on the map GT4 European Series

Trolleys for teams in the Endurance Pitlane will enter at Eau Rouge and turn left

#### **GENERAL INFORMATION**

- Cars to Pre-Grid no later than 25 minutes prior to each session.
- Sessions will commence directly from the Pre-Grid via Endurance Pitlane Exit. See Stewards Bulletin regarding shortened Race Start procedure.
- Cars must park parallel for short pit stops and at 45° for longer work. Engine must be switched off during pit stops. Cars at 45° (nose to pit exit) between Q1 & Q2 and during Red Flags.
- Cars may only move into the Fast Lane once the pit exit is Green
- Nobody in front of the car or standing behind panels use lollipops from the working lane only
- Only the Car Controller and replacing driver are allowed in the working lane before the car stops.
- Refuelling is not permitted in the Pitlane and during any session
- End of sessions, after taking the chequered flag cars should enter the Pitlane at T19 and proceed to the Pit Exit, following Marshals instructions.