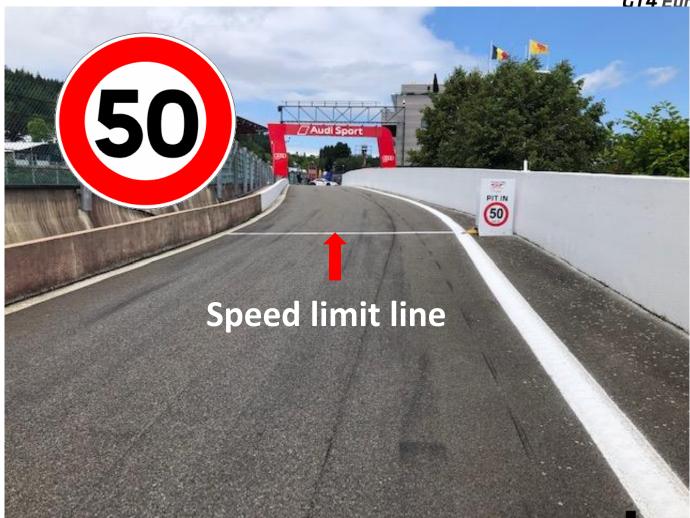

Please notify Race Control via the Messaging App if using the tolerance

Minimum speed in the pit lane

Cars are to leave when ready to race.

Respect the pit lane speed limit, 50 Km/Hr. NO slowing or stopping

## PIT ENTRY SPEED LIMIT LINE