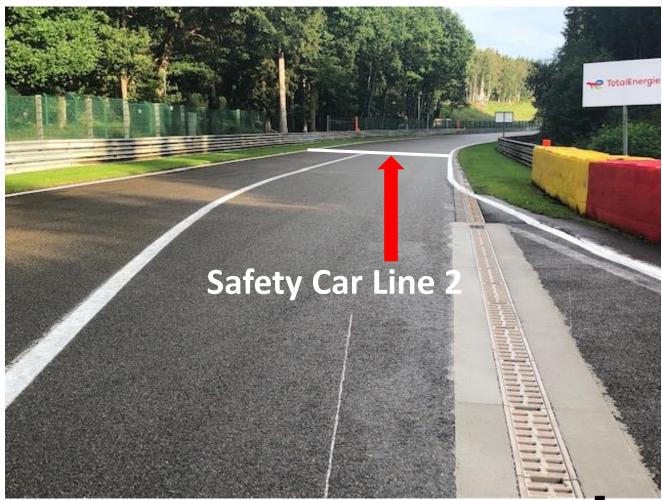

### SIGNALLING AREA & CONTROL LINE

Startline 123m beyond Control Line

**DRIVE THROUGH Signalling Area Finish Line and Control/Timing Line** 