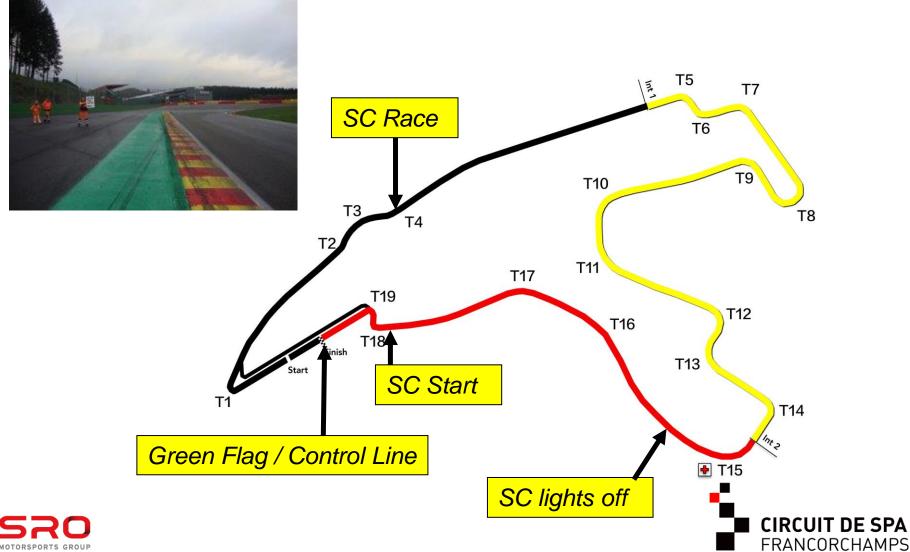

#### Two waved Yellow flags:

- Dangerous incident has occurred
- Reduce speed, be prepared to stop
- NO OVERTAKING

- Speed 80 Km/Hr NO weaving (Zig Zag)
- Countdown 20 seconds
  - At 10 sec FCY boards
  - At 0 sec yellow flags & all cars at 80 Km/Hr
  - RESTART on short notice 5, 4, 3, 2, 1 GREEN
- FCY normally precedes SC except during the 1<sup>st</sup> three laps
- SC gets the leader during the FCY

## SAFETY CAR

SC may use the Pitlane

Slow down to 80 Km/Hr - NO overtaking go to pit lane, the clock will NOT stop except during Qualifying

#### During the race:

- Line up at the red line or follow the SC
- Parc Ferme conditions
- Officials ONLY on the grid unless authorised
- Restart behind SC

If you enter the pits after the red flag: restart one lap later

## **RED FLAG LINE**

All cars must return to the Pit lane

Parc Ferme conditions

Driver change permitted if not already carried out

Cars will be called to Pit Exit in the order of the last full lap before the opening of the Pit Window

Race will restart behind the SC