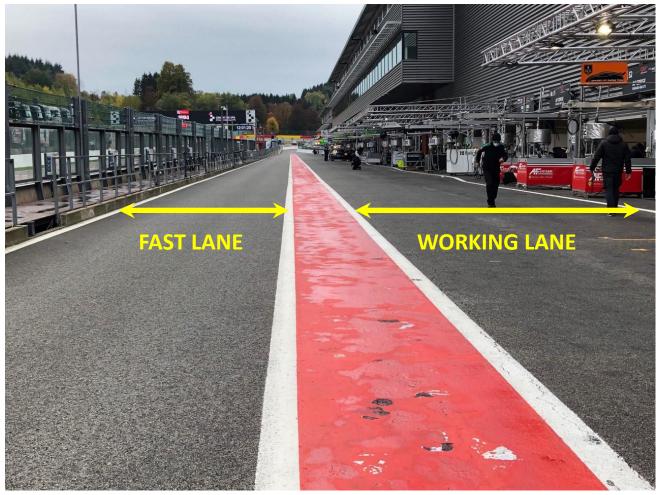

#### **GENERAL INFORMATION**

- Cars to Pre-Grid no later than 25 minutes prior to each session.
- Sessions will commence directly from the Pre-Grid via Endurance Pitlane Exit. See Stewards Bulletin regarding shortened Race Start procedure.
- Cars must park parallel for short pit stops and at 45° for longer work. Engine must be switched off during pit stops. Cars at 45° (nose to pit exit) between Q1 & Q2 and during Red Flags.
- Cars may only move into the Fast Lane once the pit exit is Green
- Nobody in front of the car or standing behind panels use lollipops from the working lane only
- Only the Car Controller and replacing driver are allowed in the working lane before the car stops.
- Refuelling is not permitted in the Pitlane and during any session
- End of sessions, after taking the chequered flag cars should enter the Pitlane at T19 and proceed to the Pit Exit, following Marshals instructions.

Please notify Race Control via the Messaging App if using the tolerance

Minimum speed in the pit lane

Cars are to leave when ready to race.

Respect the pit lane speed limit, 50 Km/Hr. NO slowing or stopping