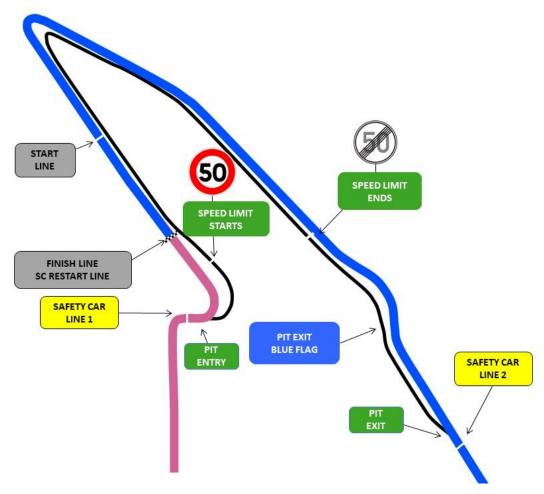

#### MANDATORY PIT STOP MINIMUM TIME

Pit window between 25 minutes and 34 minutes 59.99 seconds

#### Spa Pitlane delta time = 71 seconds

Minimum driver change time = Pitlane delta + 65 seconds = 136 seconds

Tyre change (x4) only if authorised = Pitlane delta + 95 seconds = 166 seconds

1 second tolerance which may be used once during the event

Please notify Race Control via the Messaging App if using the tolerance

Minimum speed in the pit lane

Cars are to leave when ready to race.

Respect the pit lane speed limit, 50 Km/Hr. NO slowing or stopping