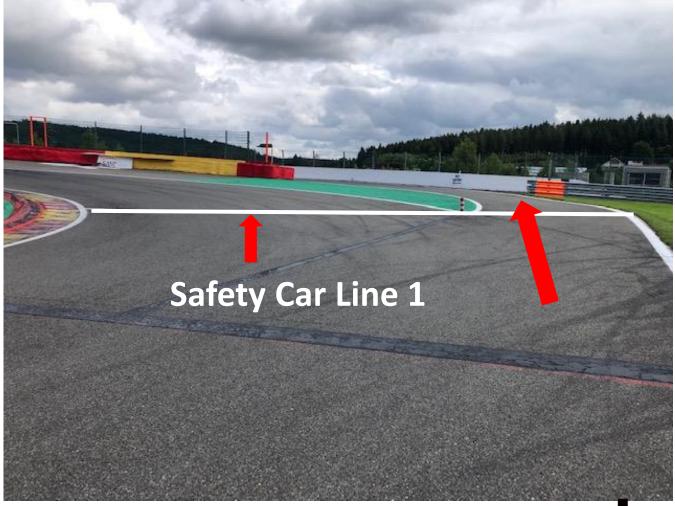

## SAFETY CAR

SC may use the Pitlane

Slow down to 80 Km/Hr - NO overtaking go to pit lane, the clock will NOT stop except during Qualifying

#### During the race:

- Line up at the red line or follow the SC
- Parc Ferme conditions
- Officials ONLY on the grid unless authorised
- Restart behind SC

If you enter the pits after the red flag: restart one lap later