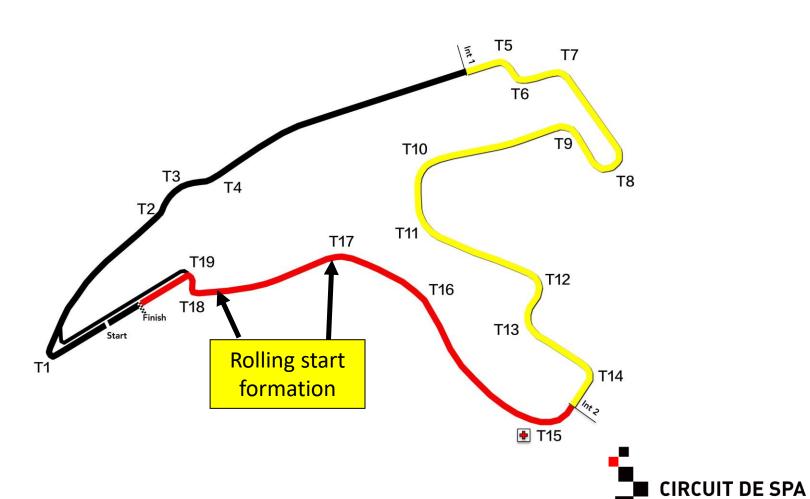

## CIRCUIT MAIN DATA

Circuit length: 7004m Start line offset: 123m **T7** Int 1 at: 2243m **T6** Int 2 at: 5127m T10 Pole position: RIGHT **T8** Pit IN to Pit OUT: 994m T4 T11 T17 T19 T12 T16 T18 T13 T14 **●** T15

## CIRCUIT MAIN DATA