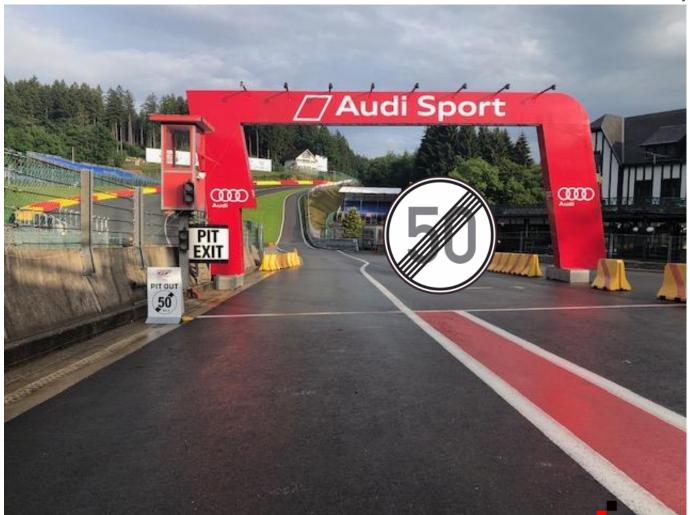

25 minutes and 34 minutes 59.99 seconds

#### Spa Pitlane delta time = 71 seconds

Minimum driver change time = Pitlane delta + 65 seconds = 136 seconds

Tyre change (x4) only if authorised = Pitlane delta + 95 seconds = 166 seconds

1 second tolerance which may be used once during the event

Please notify Race Control via the Messaging App if using the tolerance

Minimum speed in the pit lane

Cars are to leave when ready to race.

Respect the pit lane speed limit, 50 Km/Hr. NO slowing or stopping





### SIGNALLING AREA & CONTROL LINE

Startline 123m beyond Control Line



**DRIVE THROUGH Signalling Area Finish Line and Control/Timing Line** 





## PIT ENTRY

Please keep right after Turn 18 if entering the Pitlane









## PIT ENTRY SPEED LIMIT LINE









## PIT EXIT LIGHTS









## PIT EXIT









## START LAP



**FRANCORCHAMPS** 





## START









## ABORTED START ADDITIONAL FORMATION LAP









#### DRIVER ETIQUETTE



Please RESPECT the International Sporting Code and your fellow Competitors

Be AWARE at all times – flag signals – other cars – mirrors

Incidents during a session: "NOTED" message on timing screen



"NO INVESTIGATION NECESSARY "



"INCIDENT UNDER INVESTIGATION"

Incidents involving different categories, the higher category driver will be deemed to be at fault unless evidence clearly shows the contrary

Flashing head lights maximum 3 times between two corners





### **INCIDENTS**





#### One waved Yellow flag:

- Moderate speed
- Caution some danger
- NO OVERTAKING

#### Two waved Yellow flags:

- Dangerous incident has occur