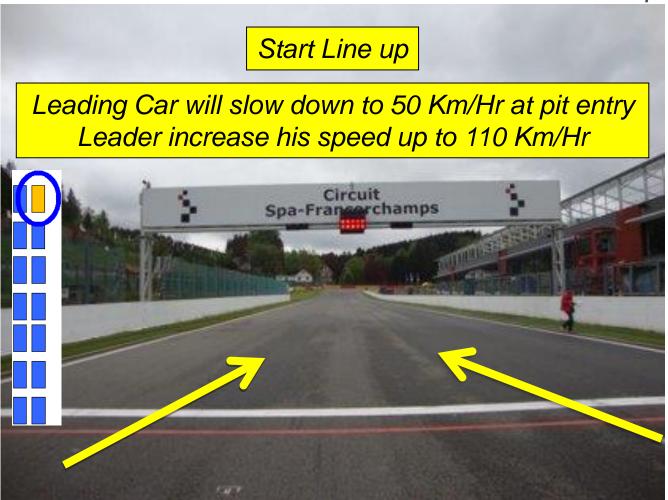

nds

Minimum driver change time = Pitlane delta + 65 seconds = 136 seconds

Tyre change (x4) only if authorised = Pitlane delta + 95 seconds = 166 seconds

1 second tolerance which may be used once during the event

Please notify Race Control via the Messaging App if using the tolerance

Minimum speed in the pit lane

Cars are to leave when ready to race.

Respect the pit lane speed limit, 50 Km/Hr. NO slowing or stopping





### SIGNALLING AREA & CONTROL LINE

Startline 123m beyond Control Line



**DRIVE THROUGH Signalling Area Finish Line and Control/Timing Line** 





## PIT ENTRY

Please keep right after Turn 18 if entering the Pitlane









## PIT ENTRY SPEED LIMIT LINE









## PIT EXIT LIGHTS









## PIT EXIT









## START LAP



**FRANCORCHAMPS** 





## START









## ABORTED START ADDITIONAL FORMATION LAP









#### DRIVER ETIQUETTE



Please RESPECT the International Sporting Code and your fellow Competitors

Be AWARE at all times – flag signals – other cars – mirrors

Incidents during a session: "NOTED" message on timing screen



"NO INVESTIGATION NECESSARY "



"INCIDENT UNDER INVESTIGATION"

Incidents involving different categories, the higher category driver will be deemed to be at fault unless evidence clearly shows the contrary

Flashing head lights maximum 3 times between two corners





### **INCIDENTS**





#### One waved Yellow flag:

- Moderate speed
- Caution some danger
- NO OVERTAKING

#### Two waved Yellow flags:

- Dangerous incident has occurred
- Reduce speed, be prepared to stop
- NO OVERTAKING













- Speed 80