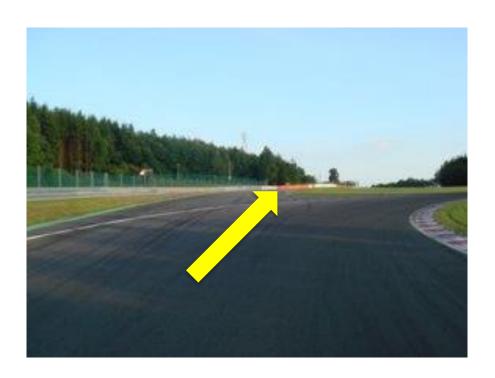

Km/Hr - NO overtaking go to pit lane, the clock will NOT stop except during Qualifying

#### During the race:

- Line up at the red line or follow the SC
- Parc Ferme conditions
- Officials ONLY on the grid unless authorised
- Restart behind SC

If you enter the pits after the red flag: restart one lap later





## **RED FLAG LINE**













All cars must return to the Pit lane

Parc Ferme conditions

Driver change permitted if not already carried out

Cars will be called to Pit Exit in the order of the last full lap before the opening of the Pit Window

Race will restart behind the SC





## **TURN 1 ESCAPE**



If 4 wheels behind the red/yellow kerb the car must remain to the left of the kerb and rejoin safely at the end of the kerb







## TURN 5 ESCAPE ROAD Rejoin at Turn 7











## TRACK LIMITS - APPENDIX L GT4 European Series



Judges of Fact are located at the following locations;

Turn 1 exit

Turns 3/4 (left hand side)

Turn 9 exit

Turn 15 exit

Turn 16 exit / entrance to Turn 17

Turn 17 exit

Turn 19 exit

Cars must remain in contact with the track which is defined by white lines



## **MARSHALS**

Respect and Thanks











GT4 European Series

HAVE A GOOD WEEKEND AND A GREAT RACE!