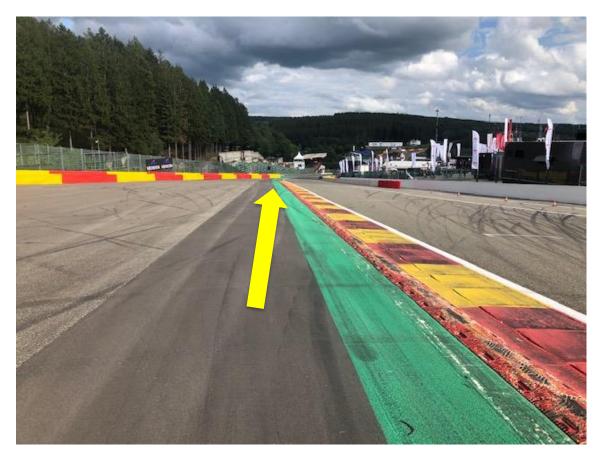

## **TURN 1 ESCAPE**

If 4 wheels behind the red/yellow kerb the car must remain to the left of the kerb and rejoin safely at the end of the kerb