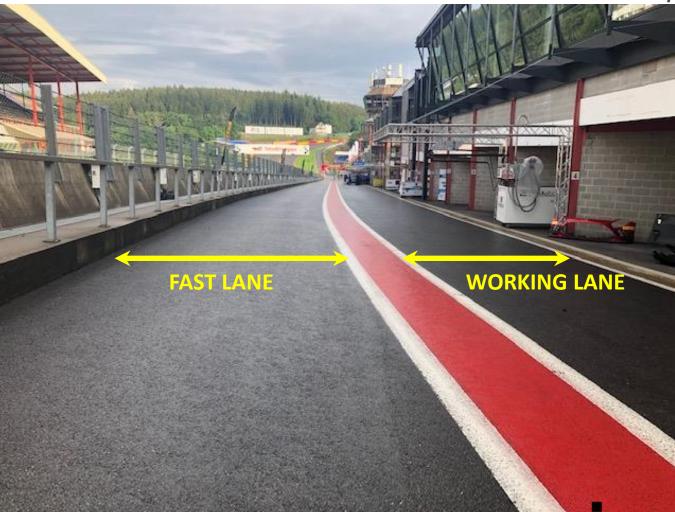

#### **GENERAL INFORMATION**

- Cars to Pre-Grid no later than 25 minutes prior to each session.
- Sessions will commence directly from the Pre-Grid via Endurance Pitlane Exit. See Stewards Bulletin regarding shortened Race Start procedure.
- Cars must park parallel for short pit stops and at 45° for longer work. Engine must be switched off during pit stops. Cars at 45° (nose to pit exit) between Q1 & Q2 and during Red Flags.
- Cars may only move into the Fast Lane once the pit exit is Green
- Nobody in front of the car or standing behind panels use lollipops from the working lane only
- Only the Car Controller and replacing driver are allowed in the working lane before the car stops.
- Refuelling is not permitted in the Pitlane and during any session
- End of sessions, after taking the chequered flag cars should enter the Pitlane at T19 and proceed to the Pit Exit, following Marshals instructions.

Please notify Race Control via the Messaging App if using the tolerance

Minimum speed in the pit lane

Cars are to leave when ready to race.

Respect the pit lane speed limit, 50 Km/Hr. NO slowing or stopping