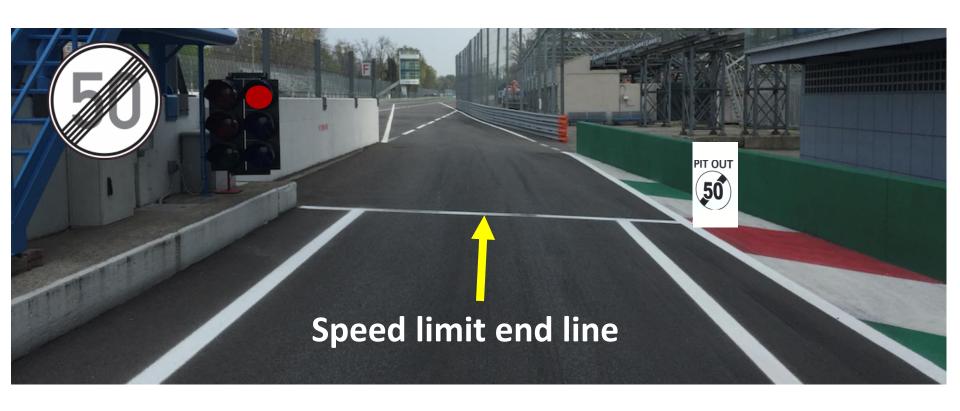

Minimum speed in the pit lane

Cars are to leave when ready to race.

Respect the pit lane speed limit, 50 Km/Hr. NO slowing or stopping

### PIT ENTRY SPEED LIMIT LINE

# PIT EXIT LINE

#### PIT EXIT