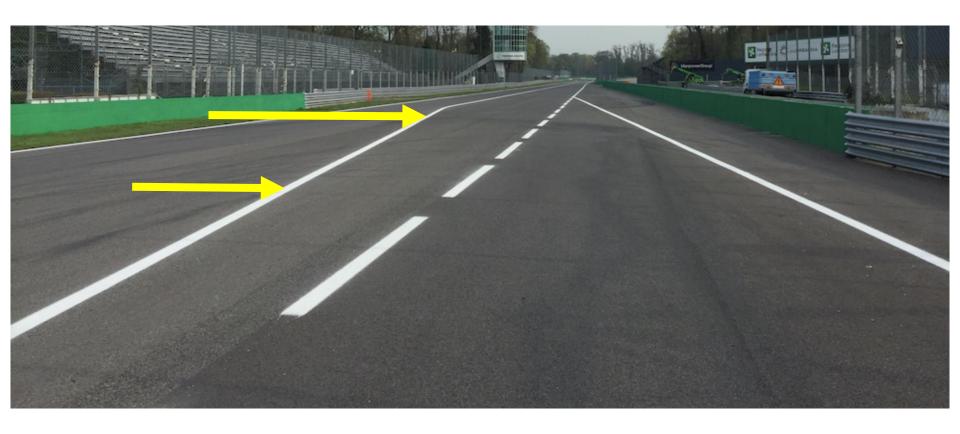

#### SIGNALLING AREA & CONTROL LINE

Startline 309m beyond Control Line

**Signalling Area** 