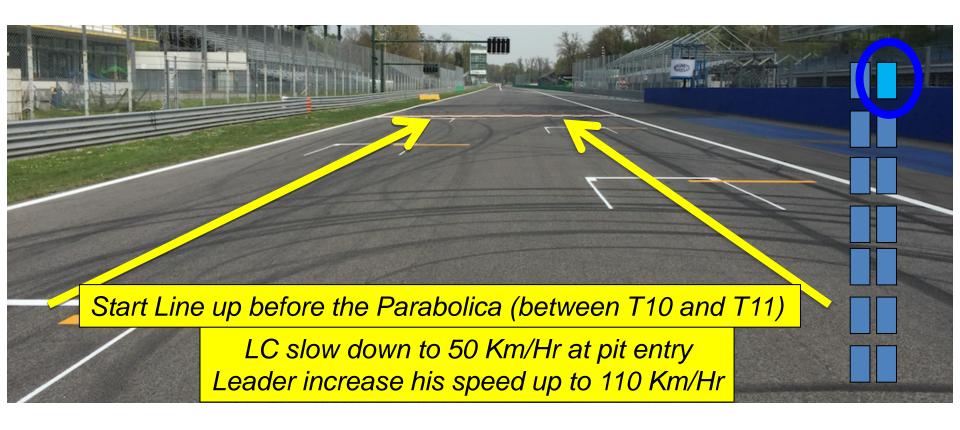

ver change time = Pitlane delta + 65 seconds = 95 seconds Tyre change (x4) only if authorised = Pitlane delta + 95 seconds = 125 seconds 1 second tolerance which may be used once during the event

Minimum speed in the pit lane

Cars are to leave when ready to race.

Respect the pit lane speed limit, 50 Km/Hr. NO slowing or stopping





#### SIGNALLING AREA & CONTROL LINE

Startline 309m beyond Control Line



**Signalling Area** 







#### DIGITAL SIGNALLING PANEL











**DRIVE** THROUGH







#### PIT ENTRY

Dashed line precedes Safety Car line 1









### PIT ENTRY SPEED LIMIT LINE









## PIT EXIT LIGHT









# PIT EXIT LINE









#### PIT EXIT



#### Pit Exit Line continues to 100m panel







## BLUE FLAG AT PIT EXIT









### START LAP







#### START









# **START**









# **START**









# ABORTED START ADDITIONAL FORMATION LAP















# **TURNS 1 & 2**











# TURN 1 ESCAPE ROAD









# TURN 4 ESCAPE ROAD Keep right of the yellow line









# TURN 4 ESCAPE ROAD







# TRACK LIMIT Turns 2, 5, 6, 7 & 10







The Judge of Fact will report any car that puts a wheel into the gravel





#### DRIVER ETIQUETTE



Please RESPECT the International Sporting Code and your fellow Competitors

Be AWARE at all times – flag signals – other cars – mirrors

Incidents during a session: "NOTED" message on timing screen



"NO INVESTIGATION NECESSARY"



"INCIDENT UNDER INVESTIGATION"

Incidents involving different categories, the higher category driver will be deemed to be at fault unless evidence clearly shows the contra