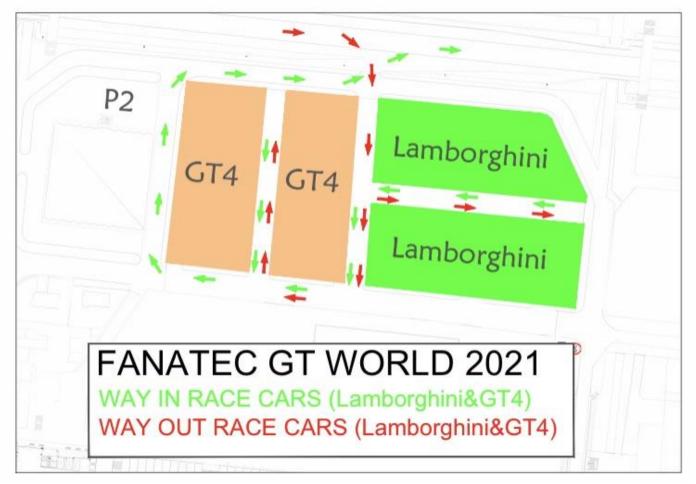

# Cars will enter and exit via the gate between T10 & T11

## **END OF SESSION TRACK EXIT**

**CAUTION!** After Turn 10, Exit to Paddock