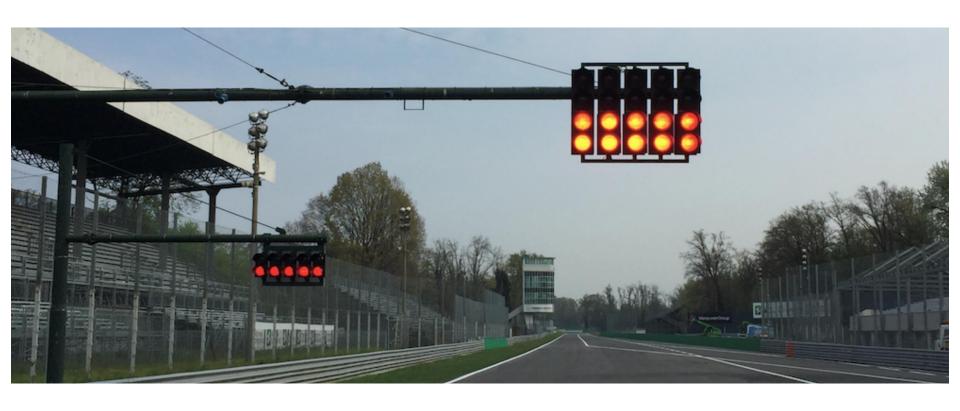

lane delta + 65 seconds = 95 seconds Tyre change (x4) only if authorised = Pitlane delta + 95 seconds = 125 seconds 1 second tolerance which may be used once during the event

Minimum speed in the pit lane

Cars are to leave when ready to race.

Respect the pit lane speed limit, 50 Km/Hr. NO slowing or stopping





#### SIGNALLING AREA & CONTROL LINE

Startline 309m beyond Control Line



**Signalling Area** 







#### DIGITAL SIGNALLING PANEL











**DRIVE** THROUGH







#### PIT ENTRY

Dashed line precedes Safety Car line 1









### PIT ENTRY SPEED LIMIT LINE









## PIT EXIT LIGHT









# PIT EXIT LINE









#### PIT EXIT



#### Pit Exit Line continues to 100m panel







## BLUE FLAG AT PIT EXIT









### START LAP







#### START









# **START**









# **START**









# ABORTED START ADDITIONAL FORMATION LAP















# **TURNS 1 & 2**











# TURN 1 ESCAPE ROAD









# TURN 4 ESCAPE ROAD Keep right of the yellow line









# TURN 4 ESCAPE ROAD







# TRACK LIMIT Turns 2, 5, 6, 7 & 10







The Judge of Fact will report any car that puts a wheel into the gravel





#### DRIVER ETIQUETTE



Please RESPECT the International Sporting Code and your fellow Competitors

Be AWARE at all times – flag signals – other cars – mirrors

Incidents during a session: "NOTED" message on timing screen



"NO INVESTIGATION NECESSARY"



"INCIDENT UNDER INVESTIGATION"

Incidents involving different categories, the higher category driver will be deemed to be at fault unless evidence clearly shows the contrary

Flashing head lig