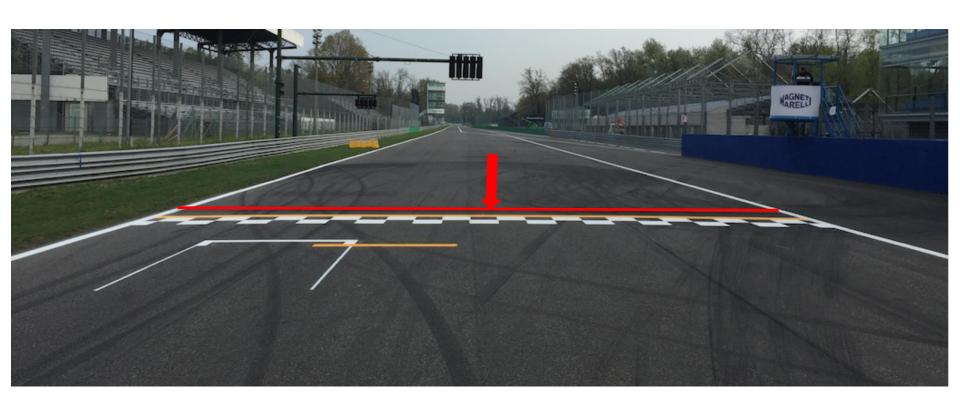

#### SIGNALLING AREA & CONTROL LINE

Startline 309m beyond Control Line

**Signalling Area** 

#### PIT ENTRY

Dashed line precedes Safety Car line 1