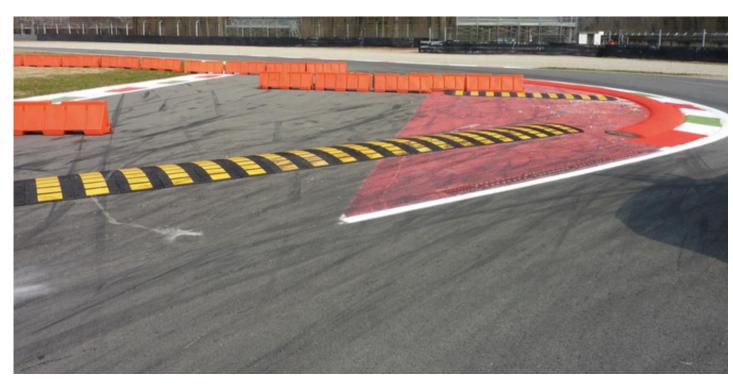

5 seconds 1 second tolerance which may be used once during the event

Minimum speed in the pit lane

Cars are to leave when ready to race.

Respect the pit lane speed limit, 50 Km/Hr. NO slowing or stopping





#### SIGNALLING AREA & CONTROL LINE

Startline 309m beyond Control Line



**Signalling Area** 







#### DIGITAL SIGNALLING PANEL











**DRIVE** THROUGH







#### PIT ENTRY

Dashed line precedes Safety Car line 1









### PIT ENTRY SPEED LIMIT LINE









## PIT EXIT LIGHT









# PIT EXIT LINE









#### PIT EXIT



#### Pit Exit Line continues to 100m panel







## BLUE FLAG AT PIT EXIT









### START LAP







#### START









# **START**









# **START**









# ABORTED START ADDITIONAL FORMATION LAP















# **TURNS 1 & 2**











# TURN 1 ESCAPE ROAD









# TURN 4 ESCAPE ROAD Keep right of the yellow line









# TURN 4 ESCAPE ROAD







# TRACK LIMIT Turns 2, 5, 6, 7 & 10







The Judge of Fact will report any car that puts a wheel into the gravel





#### DRIVER ETIQUETTE



Please RESPECT the International Sporting Code and your fellow Competitors

Be AWARE at all times – flag signals – other cars – mirrors

Incidents during a session: "NOTED" message on timing screen



"NO INVESTIGATION NECESSARY"



"INCIDENT UNDER INVESTIGATION"

Incidents involving different categories, the higher category driver will be deemed to be at fault unless evidence clearly shows the contrary

Flashing head lights maximum 3 times between two corners





### **OPENINGS FOR CARS**









#### **INCIDENTS**





##