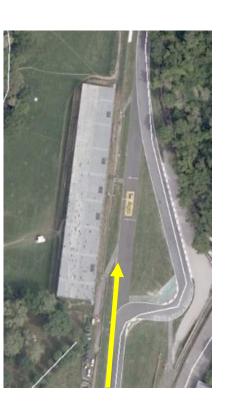

#### TRACK ACCESS / PRE-GRID

# Cars will enter and exit via the gate between T10 & T11

## **END OF SESSION TRACK EXIT**

**CAUTION!** After Turn 10, Exit to Paddock