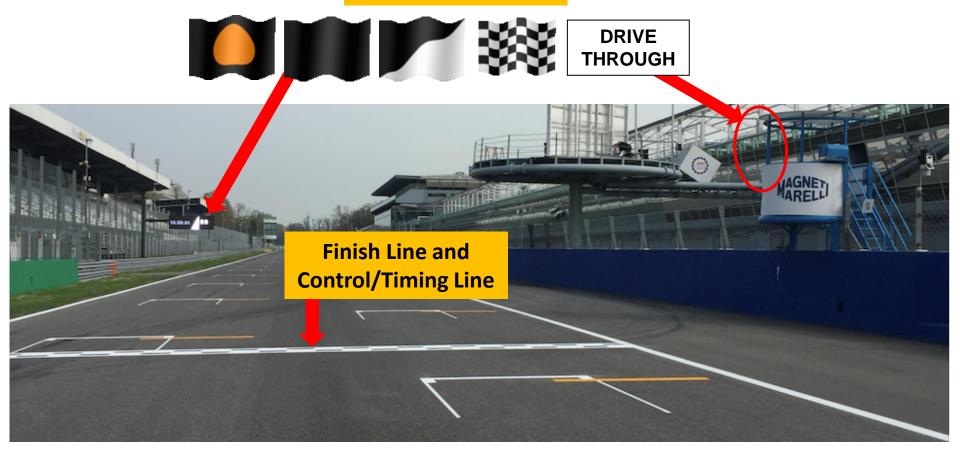

#### SIGNALLING AREA & CONTROL LINE

Startline 309m beyond Control Line

**Signalling Area** 

#### DIGITAL SIGNALLING PANEL

**DRIVE** THROUGH