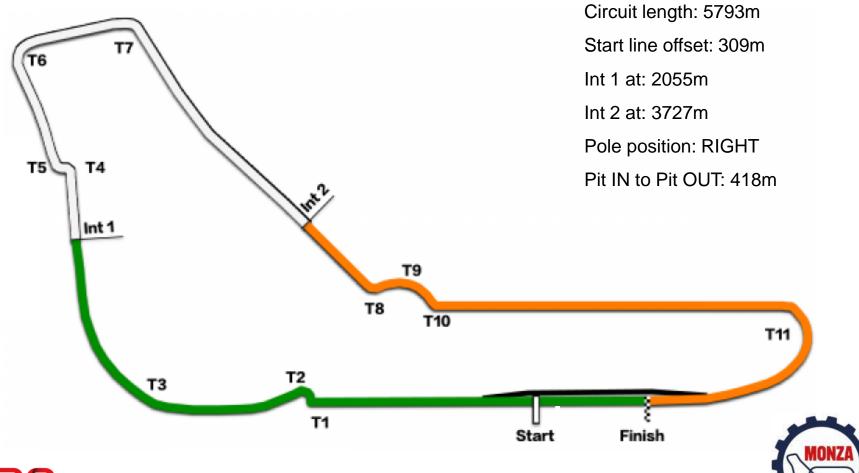

#### CIRCUIT MAIN DATA

#### Autodromo Nazionale Monza

# Cars will enter and exit via the gate between T10 & T11

## **END OF SESSION TRACK EXIT**

**CAUTION!** After Turn 10, Exit to Paddock