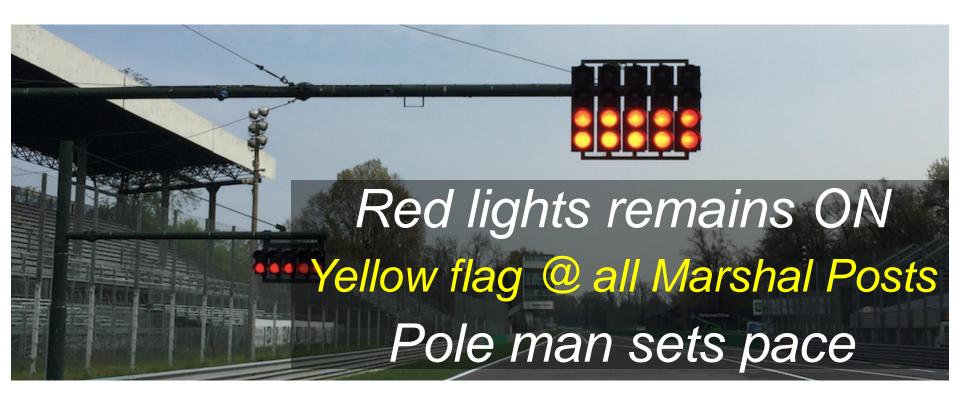

# ABORTED START ADDITIONAL FORMATION LAP

#### Two waved Yellow flags:

- Dangerous incident has occurred
- Reduce speed, be prepared to stop
- NO OVERTAKING

- Speed 80 Km/Hr NO weaving (Zig Zag)
- Countdown 20 seconds
  - At 10 sec FCY boards
  - At 0 sec yellow flags & all cars at 80 Km/Hr
  - RESTART on short notice 5, 4, 3, 2, 1 GREEN
- FCY normally precedes SC except during the 1<sup>st</sup> three laps
- SC gets the leader during the FCY

#### SAFETY CAR

SC may use the Pitlane

Slow down to 80 Km/Hr - NO overtaking go to pit lane, the clock will NOT stop except during Qualifying