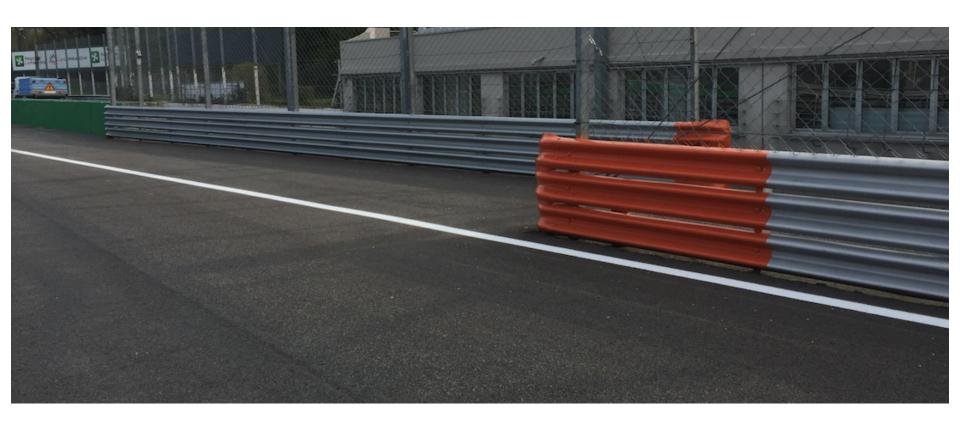

#### PIT ENTRY

Dashed line precedes Safety Car line 1

### PIT ENTRY SPEED LIMIT LINE