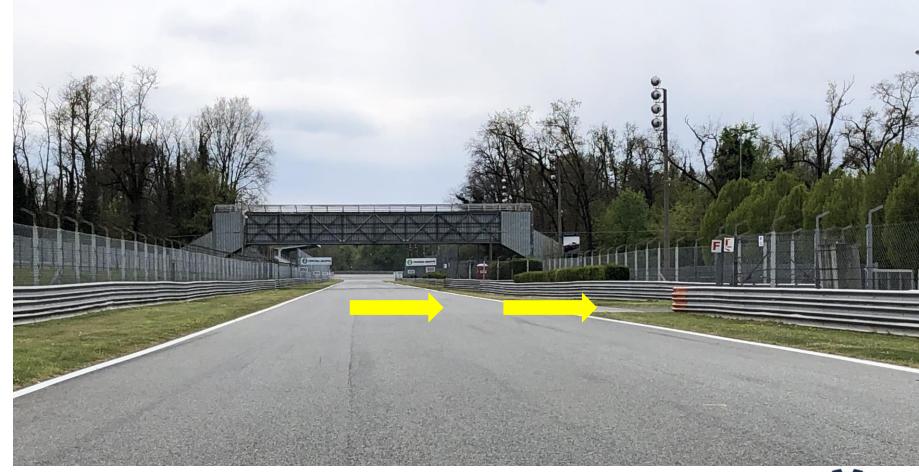

m cars  Ce rapport ne peut être utilisé que pour une demande impliquant une voiture de votre team |                                         |







#### **TEAM RADIO**



Race Control Team Radio frequency:

RC Channel 7 - 468.1875

Please monitor from 15 mins prior to each session and until the end of Parc-Fermé.

Radio check prior to first GT4 session each day, reply "OK" to "Everyone" on the Messaging App







#### SEAN EDWARDS TEST





Mandatory for all drivers at the beginning of the season or during for the new drivers





#### CIRCUIT MAIN DATA



#### Autodromo Nazionale Monza





#### TRACK ACCESS / PRE-GRID

# GT4 European Series

# Cars will enter and exit via the gate between T10 & T11







## **END OF SESSION TRACK EXIT**

**CAUTION!** After Turn 10, Exit to Paddock









#### PITLANE ACCESS

#### For trolleys and equipment









### PARC FERMÉ



 Parc Fermé will take place within the Paddock / Awnings unless selected by the Technical Delegate for inspection

 Cars must remain under Parc Fermé conditions until released by The Stewards via the Messenging App

• Drivers required for post-race presentation must proceed to the Pitlane and will be stopped in the podium Parc Fermé area adjacent to garages 1-6





#### GENERAL INFORMATION



- Cars to Pre-Grid no later than 25 minutes prior to each session
- Tyres and equipment to the Pitlane / Grid before cars are released
- Maximum of 3 team personnel + drivers on the Grid
- Cars at 45° in the Pitlane at the start of each session (nose to pit exit), and park parallel for pit stops. Engine must be swit