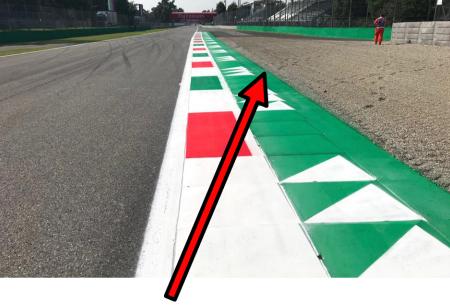

# TRACK LIMIT Turns 2, 5, 6, 7 & 10

The Judge of Fact will report any car that puts a wheel into the gravel