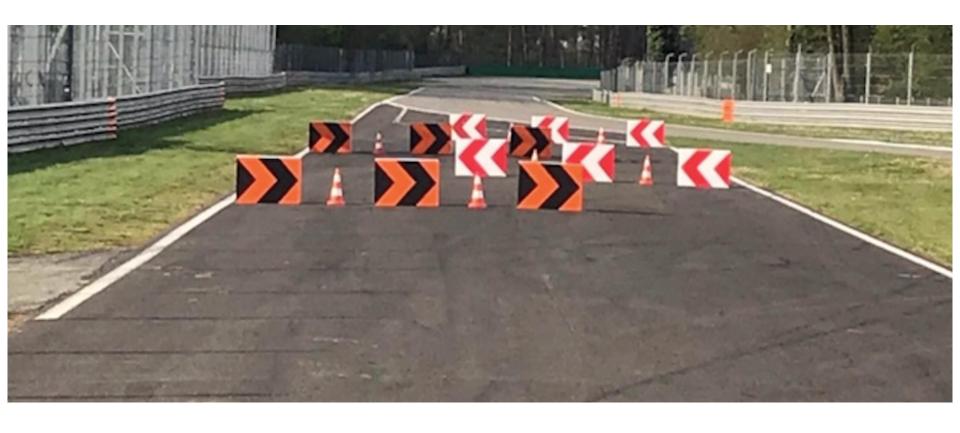

hich may be used once during the event

Minimum speed in the pit lane

Cars are to leave when ready to race.

Respect the pit lane speed limit, 50 Km/Hr. NO slowing or stopping





#### SIGNALLING AREA & CONTROL LINE

Startline 309m beyond Control Line



**Signalling Area** 







#### DIGITAL SIGNALLING PANEL











**DRIVE** THROUGH







#### PIT ENTRY

Dashed line precedes Safety Car line 1









### PIT ENTRY SPEED LIMIT LINE









## PIT EXIT LIGHT









# PIT EXIT LINE









#### PIT EXIT



#### Pit Exit Line continues to 100m panel







## BLUE FLAG AT PIT EXIT









### START LAP







#### START









# **START**









# **START**









# ABORTED START ADDITIONAL FORMATION LAP















# **TURNS 1 & 2**











# TURN 1 ESCAPE ROAD









# TURN 4 ESCAPE ROAD Keep right of the yellow line









# TURN 4 ESCAPE ROAD







# TRACK LIMIT Turns 2, 5, 6, 7 & 10







The Judge of Fact will report any car that puts a wheel into the gravel





#### DRIVER ETIQUETTE



Please RESPECT the International Sporting Code and your fellow Competitors

Be AWARE at all times – flag signals – other cars – mirrors

Incidents during a session: "NOTED" message on timing screen



"NO INVESTIGATION NECESSARY"



"INCIDENT UNDER INVESTIGATION"

Incidents involving different categories, the higher category driver will be deemed to be at fault unless evidence clearly shows the contrary

Flashing head lights maximum 3 times between two corners





### **OPENINGS FOR CARS**









#### **INCIDENTS**





#### One waved Yellow flag:

- M