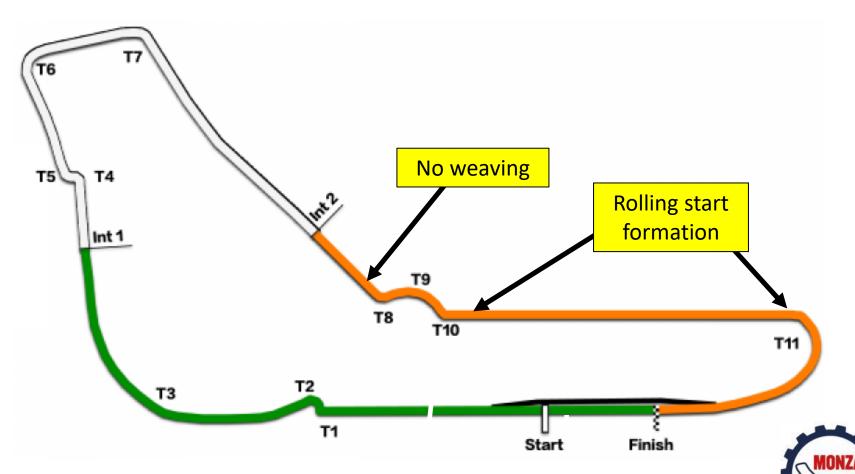

# Cars will enter and exit via the gate between T10 & T11

## **END OF SESSION TRACK EXIT**

**CAUTION!** After Turn 10, Exit to Paddock