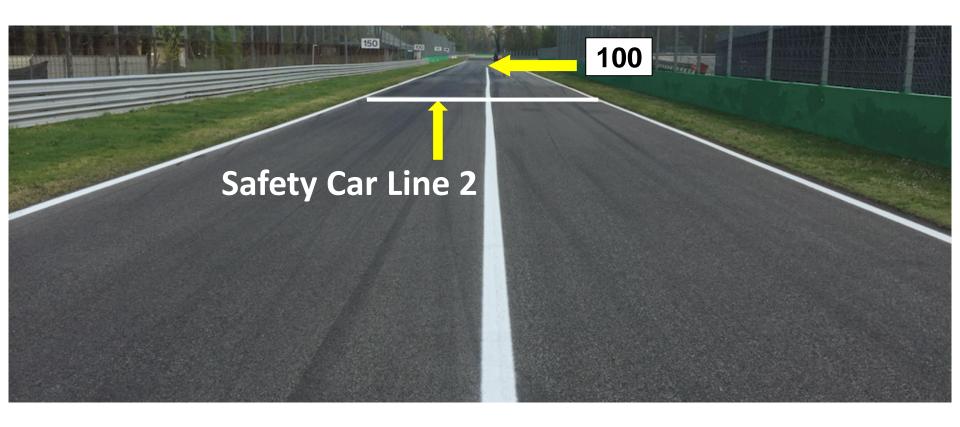

utes 59.99 seconds

#### Monza Pitlane delta time = 30 seconds

Minimum driver change time = Pitlane delta + 65 seconds = 95 seconds Tyre change (x4) only if authorised = Pitlane delta + 95 seconds = 125 seconds 1 second tolerance which may be used once during the event

Minimum speed in the pit lane

Cars are to leave when ready to race.

Respect the pit lane speed limit, 50 Km/Hr. NO slowing or stopping





#### SIGNALLING AREA & CONTROL LINE

Startline 309m beyond Control Line



**Signalling Area** 







#### DIGITAL SIGNALLING PANEL











**DRIVE** THROUGH







#### PIT ENTRY

Dashed line precedes Safety Car line 1









### PIT ENTRY SPEED LIMIT LINE









## PIT EXIT LIGHT









# PIT EXIT LINE









#### PIT EXIT



#### Pit Exit Line continues to 100m panel







## BLUE FLAG AT PIT EXIT









### START LAP







#### START









# **START**









# **START**









# ABORTED START ADDITIONAL FORMATION LAP















# **TURNS 1 & 2**











# TURN 1 ESCAPE ROAD









# TURN 4 ESCAPE ROAD Keep right of the yellow line









# TURN 4 ESCAPE ROAD







# TRACK LIMIT Turns 2, 5, 6, 7 & 10







The Judge of Fact will report any car that puts a wheel into the gravel





#### DRIVER ETIQUETTE



Please RESPECT the International Sporting Code and your fellow Competitors

Be AWARE at all times – flag signals – other cars – mirrors

Incidents during a session: "NOTED" message on timing screen



"NO INVESTIGATION NECESSARY"



"INCIDENT UNDER INVESTIGATION"

Incidents involving different categories, the higher category dr