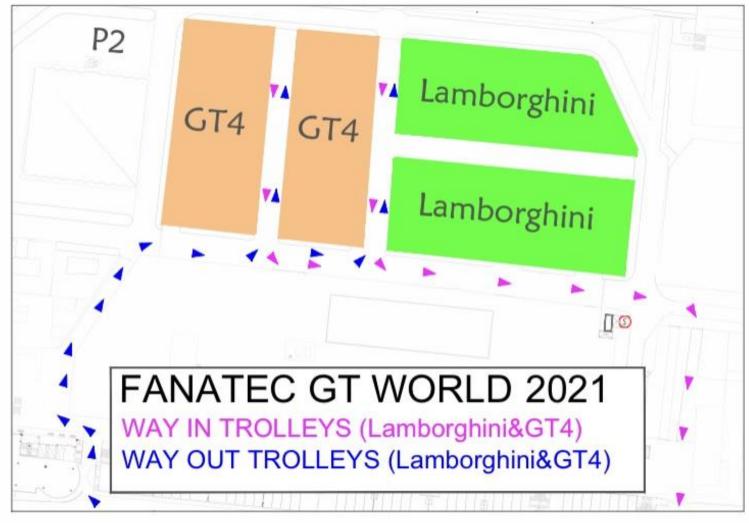

mpliquant une voiture de votre team |                                         |







#### **TEAM RADIO**



Race Control Team Radio frequency:

RC Channel 7 - 468.1875

Please monitor from 15 mins prior to each session and until the end of Parc-Fermé.

Radio check prior to first GT4 session each day, reply "OK" to "Everyone" on the Messaging App







#### SEAN EDWARDS TEST





Mandatory for all drivers at the beginning of the season or during for the new drivers





#### CIRCUIT MAIN DATA



#### Autodromo Nazionale Monza





#### TRACK ACCESS / PRE-GRID

# GT4 European Series

# Cars will enter and exit via the gate between T10 & T11







## **END OF SESSION TRACK EXIT**

**CAUTION!** After Turn 10, Exit to Paddock









#### PITLANE ACCESS

#### For trolleys and equipment









### PARC FERMÉ



 Parc Fermé will take place within the Paddock / Awnings unless selected by the Technical Delegate for inspection

 Cars must remain under Parc Fermé conditions until released by The Stewards via the Messenging App

• Drivers required for post-race presentation must proceed to the Pitlane and will be stopped in the podium Parc Fermé area adjacent to garages 1-6





#### GENERAL INFORMATION



- Cars to Pre-Grid no later than 25 minutes prior to each session
- Tyres and equipment to the Pitlane / Grid before cars are released
- Maximum of 3 team personnel + drivers on the Grid
- Cars at 45° in the Pitlane at the start of each session (nose to pit exit), and park parallel for pit stops. Engine must be switched off during pit stops.
- Cars may only move into the Fast