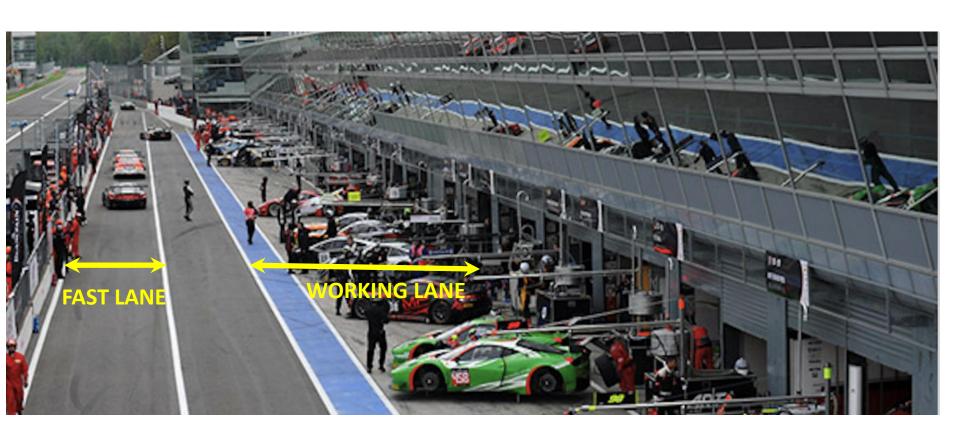

#### GENERAL INFORMATION

- Cars to Pre-Grid no later than 25 minutes prior to each session
- Tyres and equipment to the Pitlane / Grid before cars are released
- Maximum of 3 team personnel + drivers on the Grid
- Cars at 45° in the Pitlane at the start of each session (nose to pit exit), and park parallel for pit stops. Engine must be switched off during pit stops.
- Cars may only move into the Fast Lane once the pit exit is Green
- Nobody in front of the car or standing behind panels use lollipops from the working lane only
- Only the Car Controller and replacing driver are allowed in the working lane before the car stops.
- Refuelling is not permitted in the Pitlane and during any session

## PIT LANE