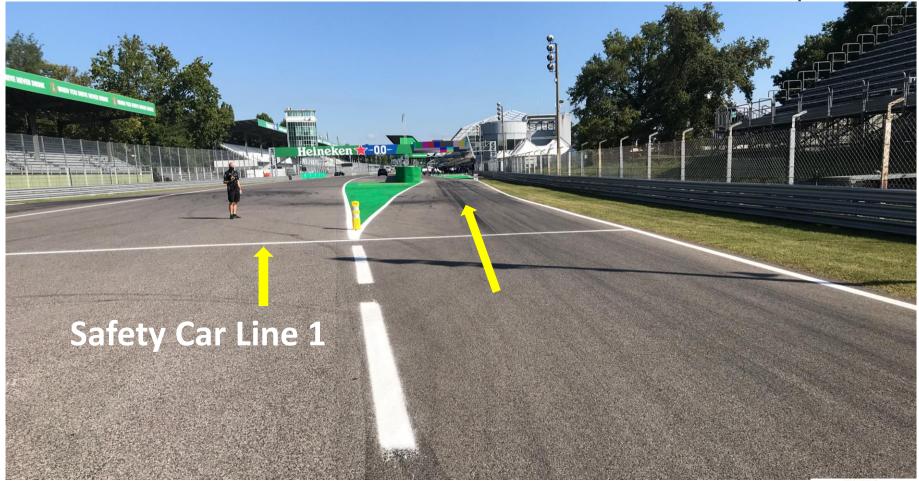

1X CAR CONTROLLER



3X MECHANICS



1X DRIVER HELPER



*INDUSTRY* 





#### MANDATORY PIT STOP MINIMUM TIME



Pit window between 25 minutes and 34 minutes 59.99 seconds

#### Monza Pitlane delta time = 30 seconds

Minimum driver change time = Pitlane delta + 65 seconds = 95 seconds Tyre change (x4) only if authorised = Pitlane delta + 95 seconds = 125 seconds 1 second tolerance which may be used once during the event

Minimum speed in the pit lane

Cars are to leave when ready to race.

Respect the pit lane speed limit, 50 Km/Hr. NO slowing or stopping





#### SIGNALLING AREA & CONTROL LINE

Startline 309m beyond Control Line



**Signalling Area** 







#### DIGITAL SIGNALLING PANEL











**DRIVE** THROUGH







#### PIT ENTRY

Dashed line precedes Safety Car line 1









### PIT ENTRY SPEED LIMIT LINE









## PIT EXIT LIGHT









# PIT EXIT LINE









#### PIT EXIT



#### Pit Exit Line continues to 100m panel







## BLUE FLAG AT PIT EXIT









### START LAP







#### START









# **START**









# **START**









# ABORTED START ADDITIONAL FORMATION LAP















# **TURNS 1 & 2**











# TURN 1 ESCAPE ROAD









# TURN 4 ESCAPE ROAD Keep right of the yellow line









# TURN 4 ESCAPE ROAD







# TRACK LIMIT Turns 2, 5, 6, 7 & 10







The Judge of Fact will report any car that puts a wheel into the gravel





#### DRIVER ETIQUETTE



Please RESPECT the International Sporting Code and your fellow Competitors

Be AWARE at all times – flag signals – other cars – mirrors

Incidents during a session: "NOTE