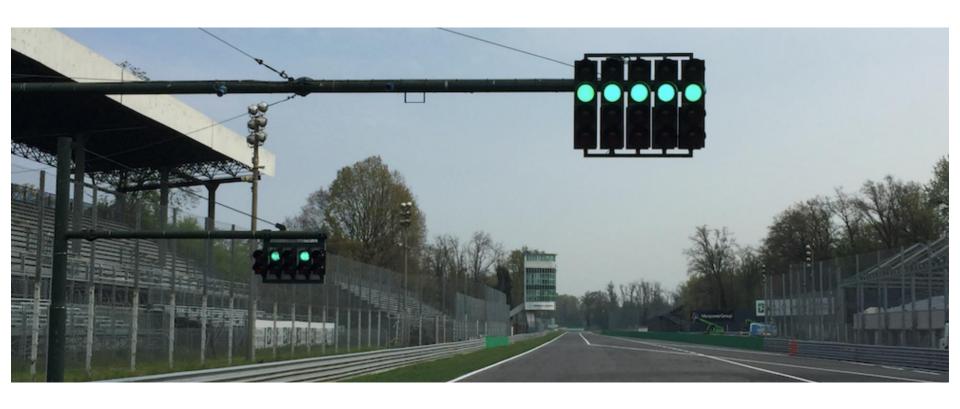

ds = 95 seconds Tyre change (x4) only if authorised = Pitlane delta + 95 seconds = 125 seconds 1 second tolerance which may be used once during the event

Minimum speed in the pit lane

Cars are to leave when ready to race.

Respect the pit lane speed limit, 50 Km/Hr. NO slowing or stopping





#### SIGNALLING AREA & CONTROL LINE

Startline 309m beyond Control Line



**Signalling Area** 







#### DIGITAL SIGNALLING PANEL











**DRIVE** THROUGH







#### PIT ENTRY

Dashed line precedes Safety Car line 1









### PIT ENTRY SPEED LIMIT LINE









## PIT EXIT LIGHT









# PIT EXIT LINE









#### PIT EXIT



#### Pit Exit Line continues to 100m panel







## BLUE FLAG AT PIT EXIT









### START LAP







#### START









# **START**









# **START**









# ABORTED START ADDITIONAL FORMATION LAP















# **TURNS 1 & 2**











# TURN 1 ESCAPE ROAD









# TURN 4 ESCAPE ROAD Keep right of the yellow line









# TURN 4 ESCAPE ROAD







# TRACK LIMIT Turns 2, 5, 6, 7 & 10







The Judge of Fact will report any car that puts a wheel into the gravel





#### DRIVER ETIQUETTE



Please RESPECT the International Sporting Code and your fellow Competitors

Be AWARE at all times – flag signals – other cars – mirrors

Incidents during a session: "NOTED" message on timing screen



"NO INVESTIGATION NECESSARY"



"INCIDENT UNDER INVESTIGATION"

Incidents involving different categories, the higher category driver will be deemed to be at fault unless evidence clearly shows the contrary

Flashing head lights maximum 3 times b