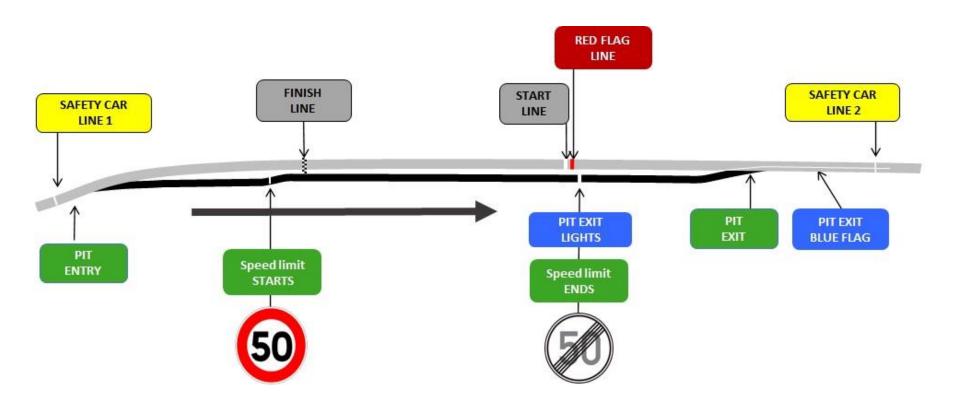

#### PIT ENTRY

Dashed line precedes Safety Car line 1

### PIT ENTRY SPEED LIMIT LINE

## PIT EXIT LIGHT

# PIT EXIT LINE

#### PIT EXIT

#### Pit Exit Line continues to 100m panel

## BLUE FLAG AT PIT EXIT

Minimum speed in the pit lane

Cars are to leave when ready to race.

Respect the pit lane speed limit, 50 Km/Hr. NO slowing or stopping