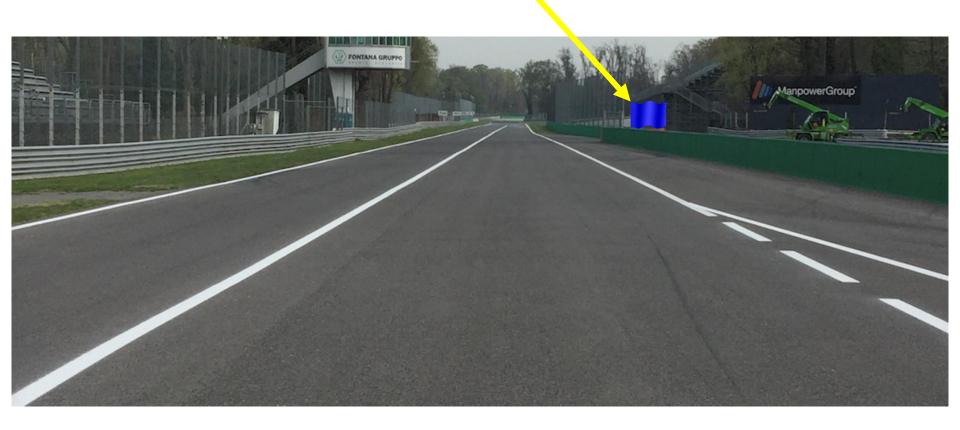

lane delta time = 30 seconds

Minimum driver change time = Pitlane delta + 65 seconds = 95 seconds Tyre change (x4) only if authorised = Pitlane delta + 95 seconds = 125 seconds 1 second tolerance which may be used once during the event

Minimum speed in the pit lane

Cars are to leave when ready to race.

Respect the pit lane speed limit, 50 Km/Hr. NO slowing or stopping





#### SIGNALLING AREA & CONTROL LINE

Startline 309m beyond Control Line



**Signalling Area** 







#### DIGITAL SIGNALLING PANEL











**DRIVE** THROUGH







#### PIT ENTRY

Dashed line precedes Safety Car line 1









### PIT ENTRY SPEED LIMIT LINE









## PIT EXIT LIGHT









# PIT EXIT LINE









#### PIT EXIT



#### Pit Exit Line continues to 100m panel







## BLUE FLAG AT PIT EXIT









### START LAP







#### START









# **START**









# **START**









# ABORTED START ADDITIONAL FORMATION LAP















# **TURNS 1 & 2**











# TURN 1 ESCAPE ROAD









# TURN 4 ESCAPE ROAD Keep right of the yellow line









# TURN 4 ESCAPE ROAD







# TRACK LIMIT Turns 2, 5, 6, 7 & 10







The Judge of Fact will report any car that puts a wheel into the gravel





#### DRIVER ETIQUETTE



Please RESPECT the International Sporting Code and your fellow Competitors

Be AWARE at all times – flag signals – other cars – mirrors

Incidents during a session: "NOTED" message on timing screen



"NO INVESTIGATION NECESSARY"



"INCIDENT UNDER INVESTIGATION"

Incidents involving different categories, the higher category driver will be deemed to be at fault