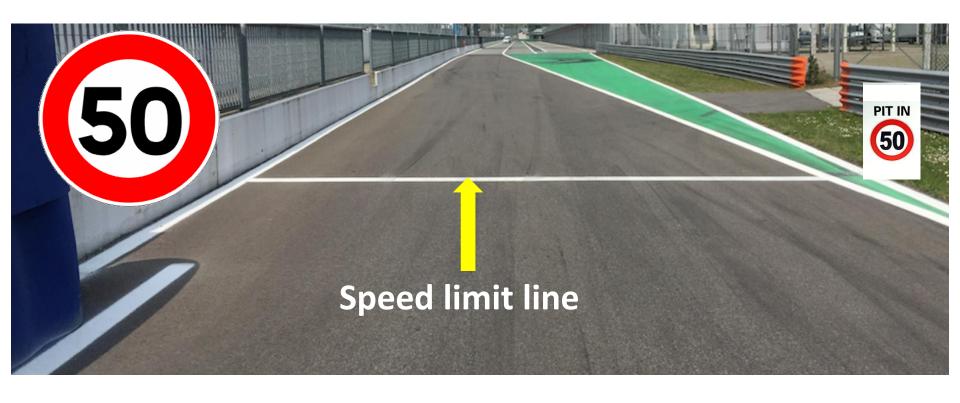

Minimum speed in the pit lane

Cars are to leave when ready to race.

Respect the pit lane speed limit, 50 Km/Hr. NO slowing or stopping

### PIT ENTRY SPEED LIMIT LINE