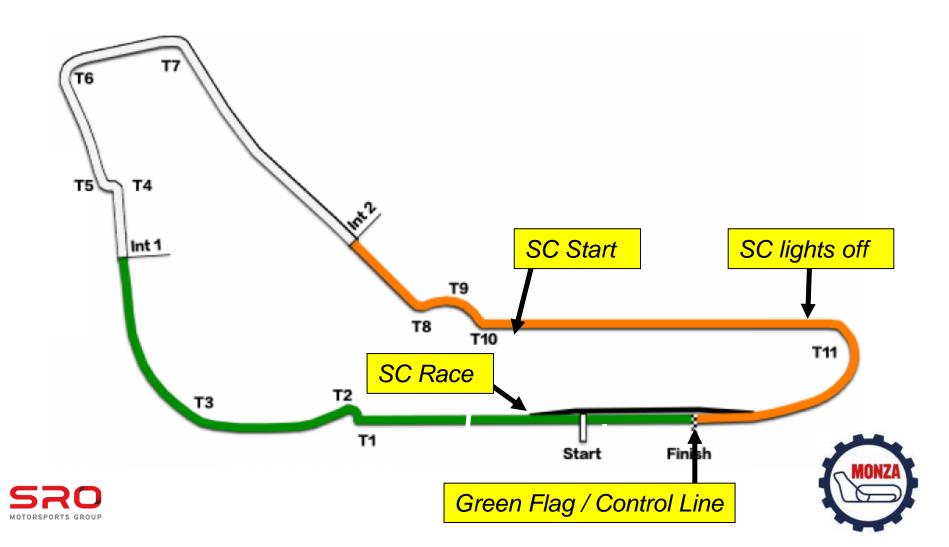

#### Two waved Yellow flags:

- Dangerous incident has occurred
- Reduce speed, be prepared to stop
- NO OVERTAKING

- Speed 80 Km/Hr NO weaving (Zig Zag)
- Countdown 20 seconds
  - At 10 sec FCY boards
  - At 0 sec yellow flags & all cars at 80 Km/Hr
  - RESTART on short notice 5, 4, 3, 2, 1 GREEN
- FCY normally precedes SC except during the 1<sup>st</sup> three laps
- SC gets the leader during the FCY

#### SAFETY CAR

SC may use the Pitlane

Slow down to 80 Km/Hr - NO overtaking go to pit lane, the clock will NOT stop except during Qualifying

#### During the race:

- Line up at the red line or follow the SC
- Parc Fermé conditions
- Officials ONLY on the grid unless authorised
- Restart behind SC

If you enter the pits after the red flag: restart one lap later