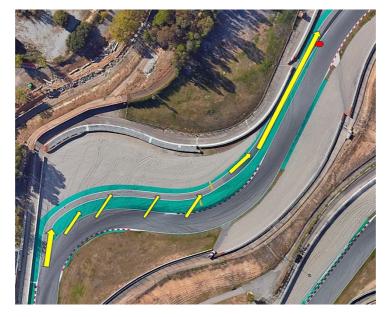

## BARCELONA RACE DIRECTOR CLARIFICATION

Escape road T1 – T2:

Any car, leaving the track on the left and side in T1 for any reason and especially at the start, **<u>must</u>** rejoin the escape road and follow it until it pass the bollard before T3 to rejoin the track.

Any car, report by the marshalls or the CCTV, will be reported to the Stewards.

loel DO VALE